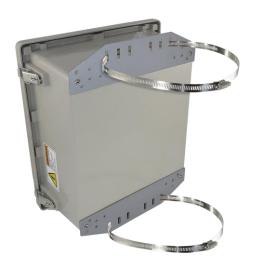

#### Optional Pole Mount / Flange Mount Kit

Pole mount/flange mount kits are available for the NF series enclosures. These kits easily attach to the rear of the enclosure. The mounting bracket features multiple locations to thread the stainless steel bands so that small to large poles can be accommodated. These kits can be used for pole sizes ranging from 2" to 17.5" in diameter.

These kits are available with either painted steel or stainless steel brackets.

The brackets can also be reversed to provide a continuous steel mounting flange along the edge of the enclosure.

Flange Mount Configuration