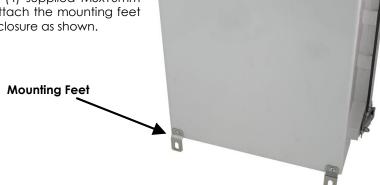

#### **Wall Mounting**

The (4) provided stainless steel mounting feet can be used to mount the

enclosure to most surfaces.