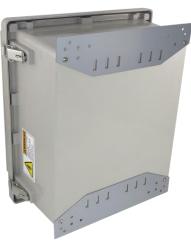

#### Optional Pole Mount / Flange Mount Kit

Pole mount/flange mount kits are available for the NF series enclosures. These kits easily attach to the rear of the enclosure. The mounting bracket features multiple locations to thread the stainless steel bands so that small to large poles can be accommodated. These kits can be used for pole sizes ranging from 2" to 17.5" in diameter.

These kits are available with either painted steel or stainless steel brackets.

The brackets can also be reversed to provide a continuous steel mounting flange along the edge of the enclosure.

Flange Mount Configuration