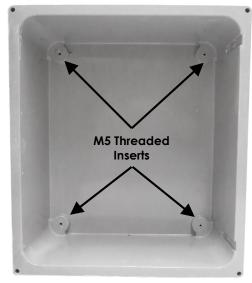

### **Equipment Mounting**

(4) M5 threaded inserts are provided inside the enclosure. These can be used to mount various equipment as well as equipment mounting plates. (4) M5x10mm screws are provided for use inside the enclosure.