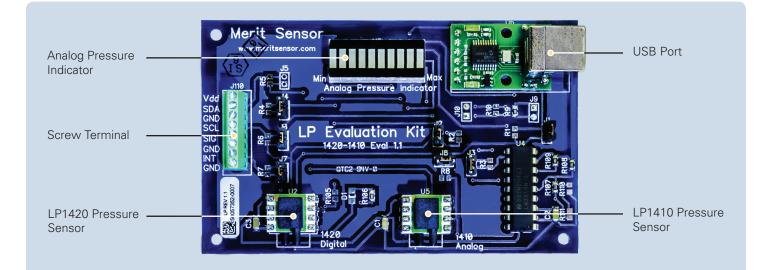

## FEATURES

- Analog pressure indicator for LP Series 1410
- USB port for digital display of LP Series 1420
- Screw terminal for evaluating the functionality of LP Series in custom applications
- LP Series 1410 and 1420 pressure sensors<sup>\*</sup> for 0–0.15 PSI included on the PCB
- Software included to interface with the LP Series 1420
- \* The part numbers included on the PC board are 1410-P15G-11-11 and 1420-P15G-1611-11. For details on these pressure sensors, refer to their applicable data sheets.