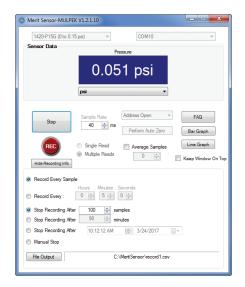

## **MULPEK**

**Merit Sensor's MULPEK** enables you to evaluate both analog and digital LP Series pressure sensors. The evaluation kit includes a PC board, USB cable, essential tubing and tee connectors, and Merit Sensor custom software.

## FEATURES

- Analog pressure indicator for LP Series 1410
- USB port for digital display of LP Series 1420
- Screw terminal for evaluating the functionality of LP Series in custom applications
- LP Series 1410 and 1420 pressure sensors<sup>\*</sup> for 0–0.15 PSI included on the PCB
- Software included to interface with the LP Series 1420
- \* The part numbers included on the PC board are 1410-P15G-11-11 and 1420-P15G-1611-11. For details on these pressure sensors, refer to their applicable data sheets.